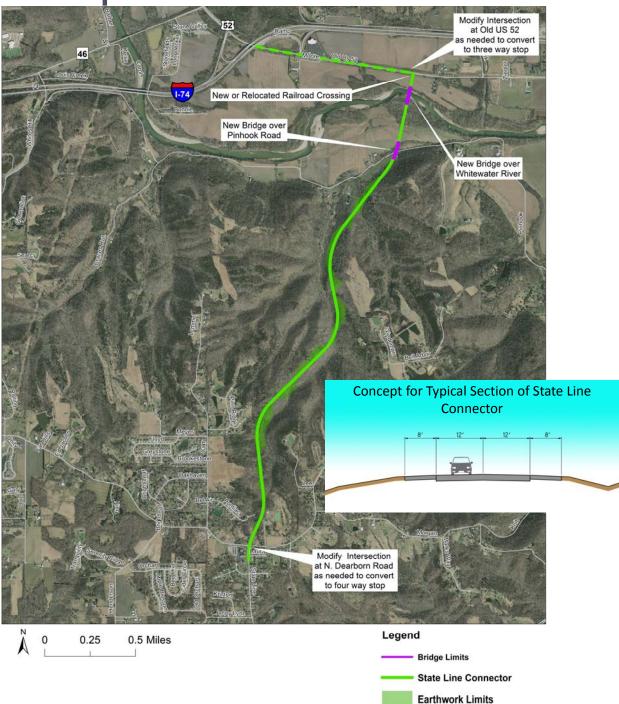

## Bright 7 Concept 4: State Line Connector

Includes two components:

- Construction of a new roadway (State Line Connector) from North Dearborn Road to Old US 52
- Improvements as needed at North Dearborn and Old US 52 Intersections
- Slopes vary depending on location
- INDOT and Dearborn County permit use of 8 foot shoulders by bicyclists and pedestrians
- Concept does NOT identify locations for future driveways; The State Line Connector is proposed to have limited access
- Concept shows the State Line Connector spanning over existing Pinhook Road and not providing a connection or access
- Requires relocation of an existing at grade railroad crossing
- Includes construction of two bridges (Pinhook and Whitewater River)
- 45 or 55 mph Design Speed