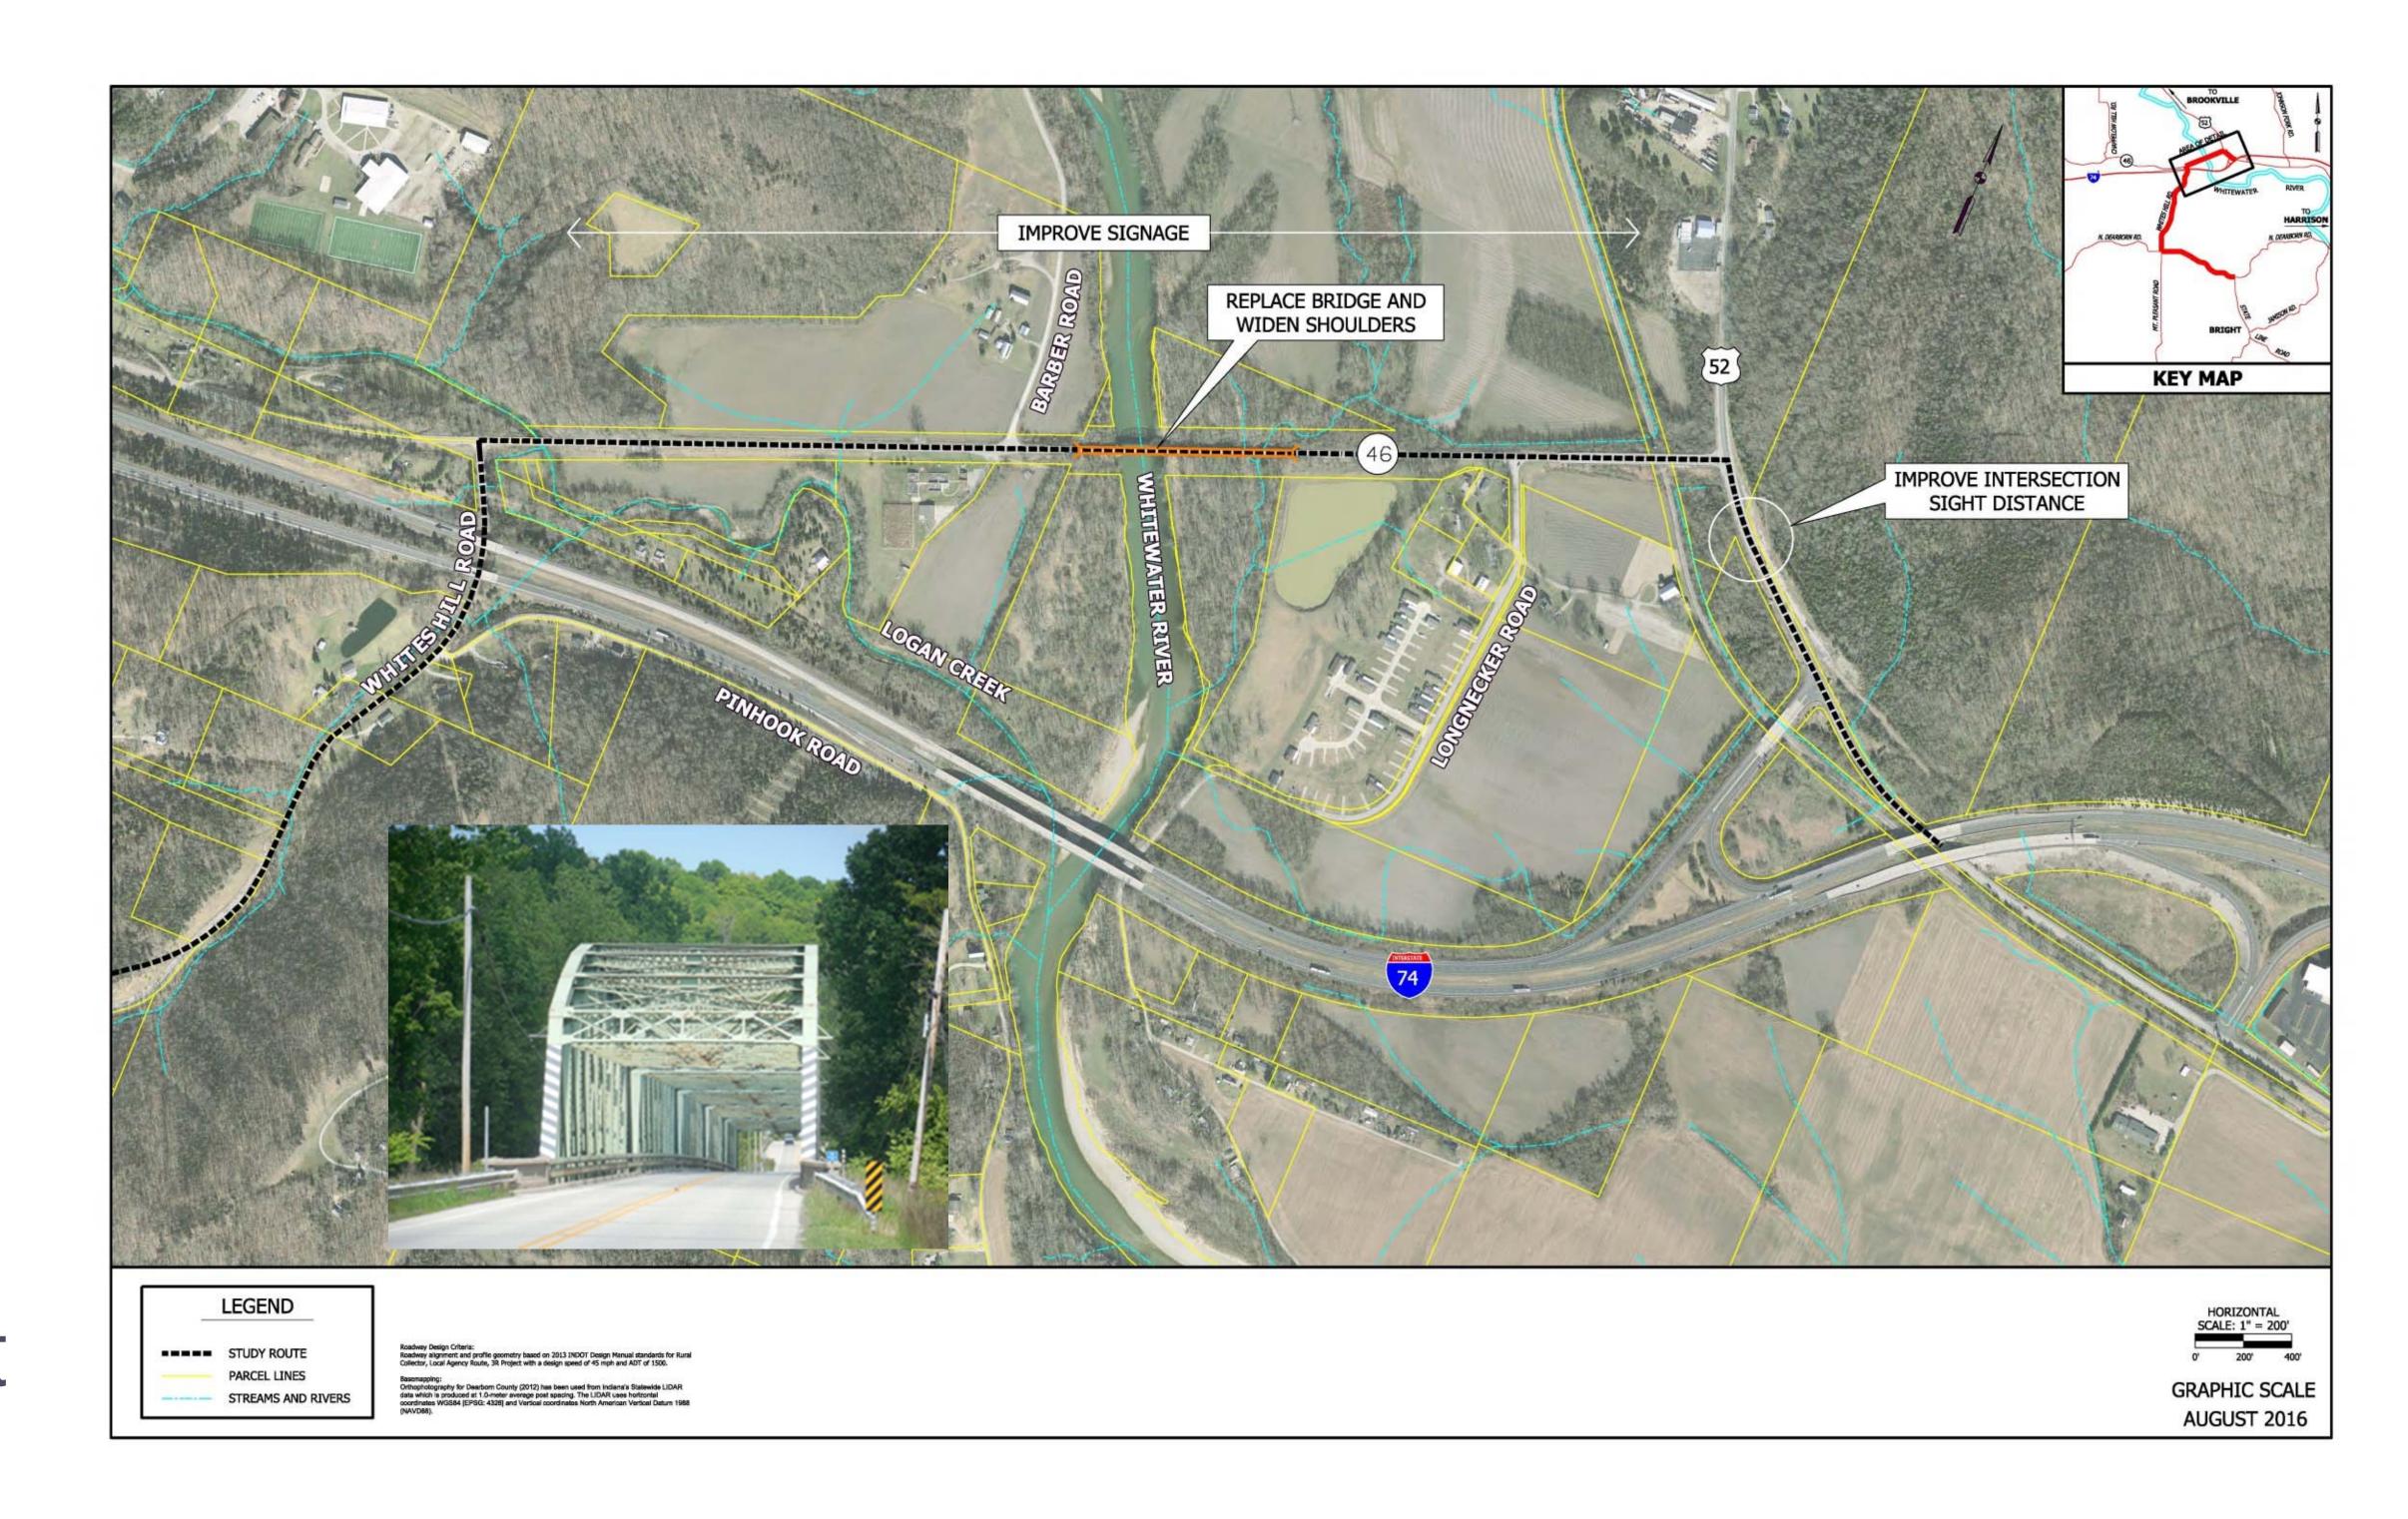

## SR 46 and US 52 Improvements

Based on review of the existing roadway network between the Bright Area and I-74, the Study Team proposes that the two general improvements below to state roadways be included in Study's Final Recommendation.

## Replace SR 46 bridge over Whitewater River

- The Indiana Department of Transportation (INDOT) reports that the current bridge is in fair condition and structurally sound, but is considered functionally obsolete due to substandard shoulders and roadside barriers.
- While not an immediate need, the bridge is a candidate for replacement in approximately 20 years.

## Improve sight distance on US 52 East of SR 46

 A hump in the road results in visual impairment for drivers at the westbound I-74 ramps at US